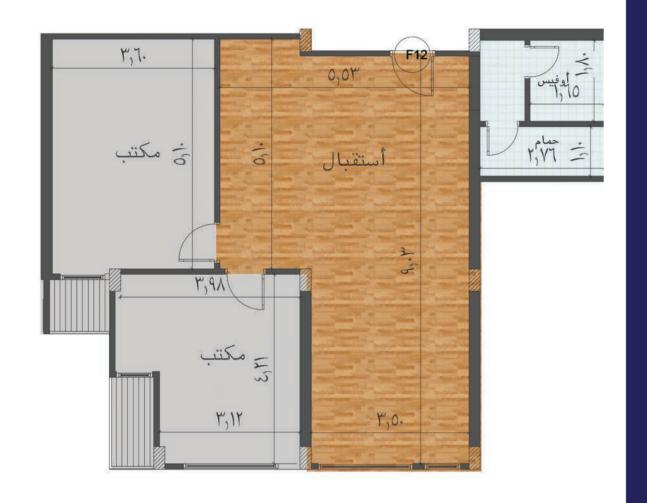

# GYM

Total Gross area 93 M2

Total Gross area 102 M<sup>2</sup>

Total Gross area 107 M<sup>2</sup> 107 M<sup>2</sup>

Total Gross area 107 M<sup>2</sup> 108 M<sup>2</sup>

Total Gross area 108 M<sup>2</sup> 110 M<sup>2</sup>

Total Gross area 113 M<sup>2</sup> 116 M<sup>2</sup>

Total Gross area 127 M<sup>2</sup> 144 M<sup>2</sup>

Total Gross area 145 M<sup>2</sup> 145 M<sup>2</sup>

Total Gross area

Total Gross area 147 M<sup>2</sup> 160 M<sup>2</sup>

Total Gross area