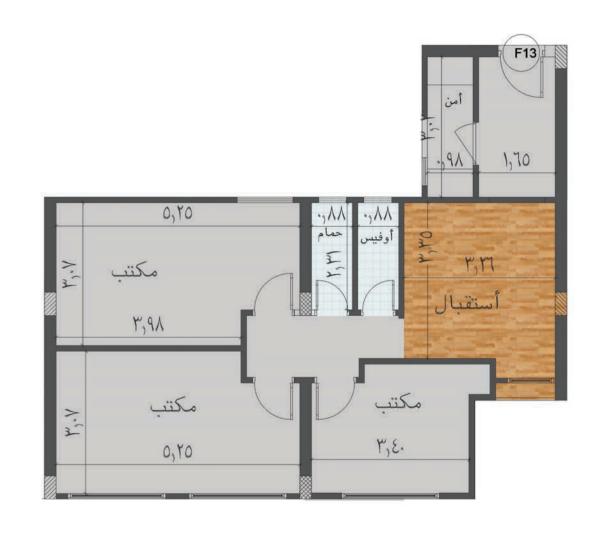

# GYM

Total Gross area 93 M2

Total Gross area 102 M<sup>2</sup>

Total Gross area 107 M<sup>2</sup> 107 M<sup>2</sup>

Total Gross area 107 M<sup>2</sup> 108 M<sup>2</sup>

Total Gross area 108 M<sup>2</sup> 110 M<sup>2</sup>

Total Gross area 113 M<sup>2</sup> 116 M<sup>2</sup>

Total Gross area 127 M<sup>2</sup> 144 M<sup>2</sup>

Total Gross area 145 M<sup>2</sup> 145 M<sup>2</sup>

Total Gross area

Total Gross area 147 M<sup>2</sup> 160 M<sup>2</sup>

Total Gross area