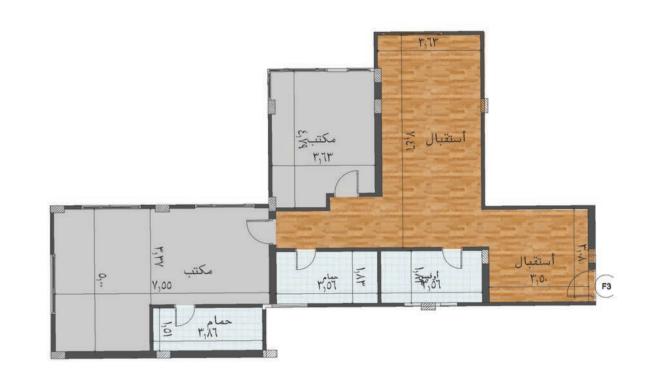

Total Gross area 107 M<sup>2</sup> 107 M<sup>2</sup>

Total Gross area 107 M<sup>2</sup> 108 M<sup>2</sup>

Total Gross area 108 M<sup>2</sup> 110 M<sup>2</sup>

Total Gross area 113 M<sup>2</sup> 116 M<sup>2</sup>

Total Gross area 127 M<sup>2</sup> 144 M<sup>2</sup>

Total Gross area 145 M<sup>2</sup> 145 M<sup>2</sup>

Total Gross area

Total Gross area 147 M<sup>2</sup> 160 M<sup>2</sup>

Total Gross area