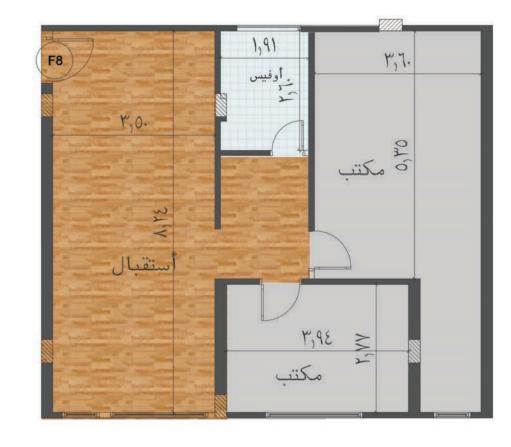

# GYM

Total Gross area 93 M2

Total Gross area 102 M<sup>2</sup>

Total Gross area 107 M<sup>2</sup> 107 M<sup>2</sup>

Total Gross area 107 M<sup>2</sup> 108 M<sup>2</sup>

Total Gross area 108 M<sup>2</sup> 110 M<sup>2</sup>

Total Gross area 113 M<sup>2</sup> 116 M<sup>2</sup>

Total Gross area 127 M<sup>2</sup> 144 M<sup>2</sup>

Total Gross area 145 M<sup>2</sup> 145 M<sup>2</sup>

Total Gross area

Total Gross area 147 M<sup>2</sup> 160 M<sup>2</sup>

Total Gross area