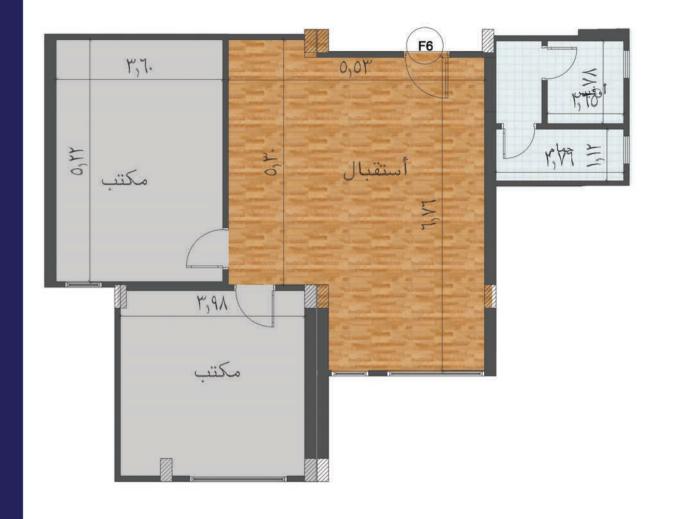

# GYM

Total Gross area 93 M2

Total Gross area 102 M<sup>2</sup>

Total Gross area 107 M<sup>2</sup> 107 M<sup>2</sup>

Total Gross area 107 M<sup>2</sup> 108 M<sup>2</sup>

Total Gross area 108 M<sup>2</sup> 110 M<sup>2</sup>

Total Gross area 113 M<sup>2</sup> 116 M<sup>2</sup>

Total Gross area 127 M<sup>2</sup> 144 M<sup>2</sup>

Total Gross area 145 M<sup>2</sup> 145 M<sup>2</sup>

Total Gross area

Total Gross area 147 M<sup>2</sup> 160 M<sup>2</sup>

Total Gross area