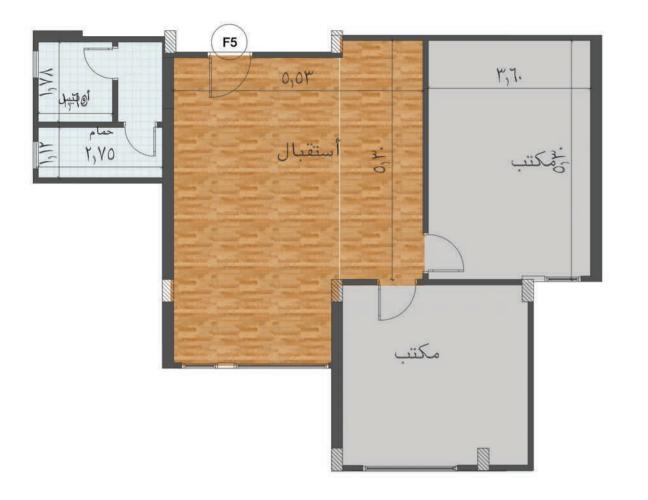

# GYM

Total Gross area 93 M2

Total Gross area 102 M<sup>2</sup>

Total Gross area 107 M<sup>2</sup> 107 M<sup>2</sup>

Total Gross area 107 M<sup>2</sup> 108 M<sup>2</sup>

Total Gross area 108 M<sup>2</sup> 110 M<sup>2</sup>

Total Gross area 113 M<sup>2</sup> 116 M<sup>2</sup>

Total Gross area 127 M<sup>2</sup> 144 M<sup>2</sup>

Total Gross area 145 M<sup>2</sup> 145 M<sup>2</sup>

Total Gross area

Total Gross area 147 M<sup>2</sup> 160 M<sup>2</sup>

Total Gross area