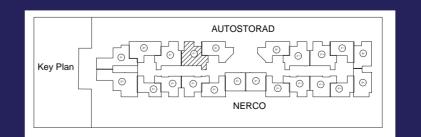

# GYM

Total Gross area 93 M2

Total Gross area 102 M<sup>2</sup>

Total Gross area 107 M<sup>2</sup> 107 M<sup>2</sup>

Total Gross area 107 M<sup>2</sup> 108 M<sup>2</sup>

Total Gross area 108 M<sup>2</sup> 110 M<sup>2</sup>

Total Gross area 113 M<sup>2</sup> 116 M<sup>2</sup>

Total Gross area 127 M<sup>2</sup> 144 M<sup>2</sup>

Total Gross area 145 M<sup>2</sup> 145 M<sup>2</sup>

Total Gross area

Total Gross area 147 M<sup>2</sup> 160 M<sup>2</sup>

Total Gross area