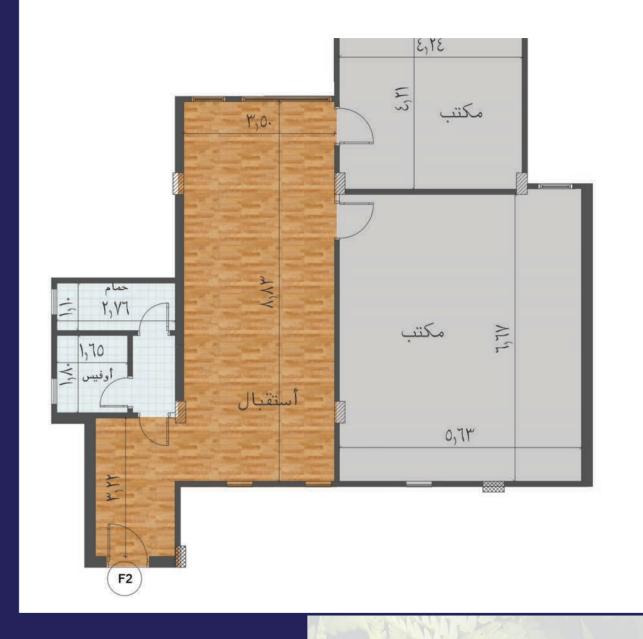

Total Gross area 107 M<sup>2</sup> 107 M<sup>2</sup>

Total Gross area 107 M<sup>2</sup> 108 M<sup>2</sup>

Total Gross area 108 M<sup>2</sup> 110 M<sup>2</sup>

Total Gross area 113 M<sup>2</sup> 116 M<sup>2</sup>

Total Gross area 127 M<sup>2</sup> 144 M<sup>2</sup>

Total Gross area 145 M<sup>2</sup> 145 M<sup>2</sup>

Total Gross area

Total Gross area 147 M<sup>2</sup> 160 M<sup>2</sup>

Total Gross area