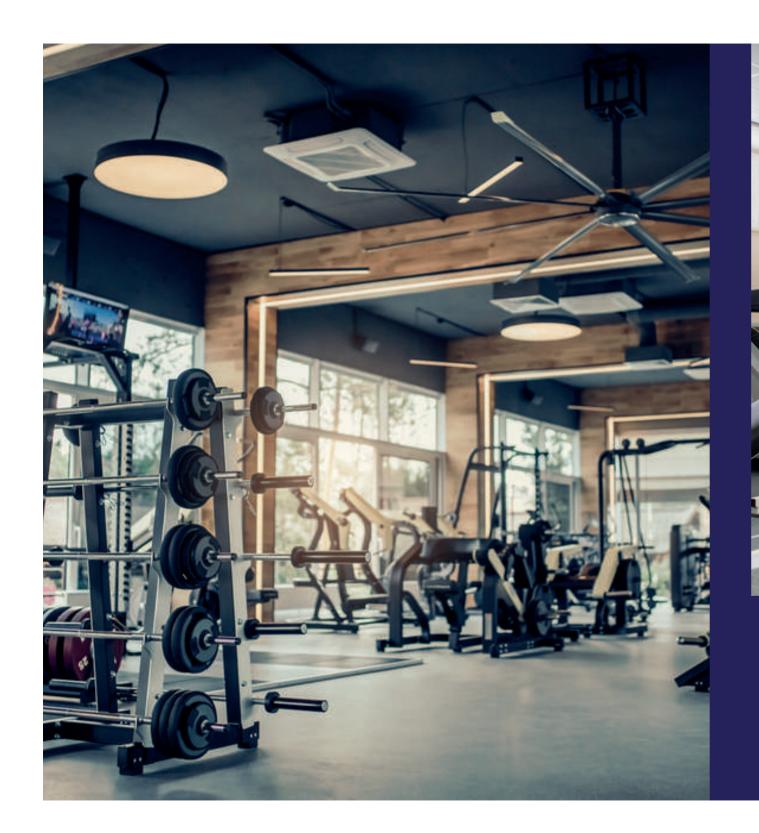

SUCCESS AND BEYOND





- الموقع العام للمشروع علي تقاطع طريق الأوتوستراد مباشرة مع طريق زهراء المعادى و قرب الموقع من القاهرة الجديدة و الدائري و المعادي.
  - يحاط المشروع بعدد من المناطق السكانية ذات الكثافات المرتفعة.
- قرب المشروع من المواصلات العامة مما يساعد على سهولة الوصول للمشروع بالنسبة للموظفين بالشركات الكائنة بالمشروع.
  - يتميز المبني برؤية وافحة من علي الأوتستراد.
  - المشروع قائم بالفعل ويمكن تسليم الوحدات فورى.







- الدور الارفي و الاول ميزه للنشاط الادارى.
  - واجهات المشروع من الرخام.
- تتميز معظم وحدات المشروع برؤية مميزة وفيو مفتوح.
  - أماكن انتظار تحت المبني و اماكن انتظار خارجية.
- يقع المشروع بالقرب من القرية التكنولوجيا بالمعادى.









# 







# GYM















Total Gross area 93 M2

Total Gross area 102 M<sup>2</sup>



# isclaimer

The Information contained in this promotional material is for clarification purpose only and may be changed. Statement, figures, calculations, plans and images are indicative only and changes may be made to them during the planning or development stages. Adding or developing any dimensions in installation or finishing are variable costs and are subject to change without notice.





## Disclai

The Information contained in this promotional material is for clarification purpose only and may be changed. Statement, figures, calculations, plans and images are indicative only and changes may be made to them during the planning or development stages. Adding or developing any dimensions in installa