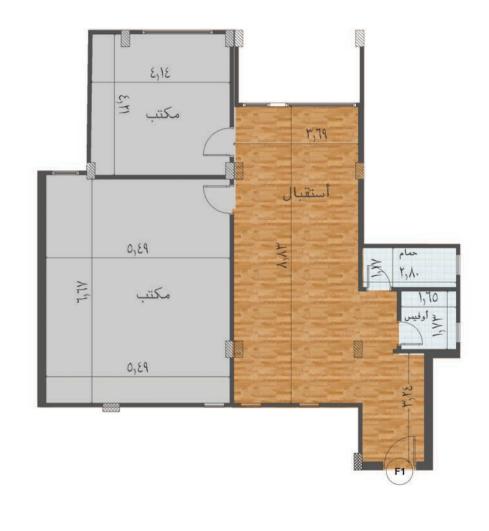

# GYM

Total Gross area 93 M2

Total Gross area 102 M<sup>2</sup>

Total Gross area 107 M<sup>2</sup> 107 M<sup>2</sup>

Total Gross area 107 M<sup>2</sup> 108 M<sup>2</sup>

Total Gross area 108 M<sup>2</sup> 110 M<sup>2</sup>

Total Gross area 113 M<sup>2</sup> 116 M<sup>2</sup>

Total Gross area 127 M<sup>2</sup> 144 M<sup>2</sup>

Total Gross area 145 M<sup>2</sup> 145 M<sup>2</sup>

Total Gross area

Total Gross area 147 M<sup>2</sup> 160 M<sup>2</sup>

Total Gross area