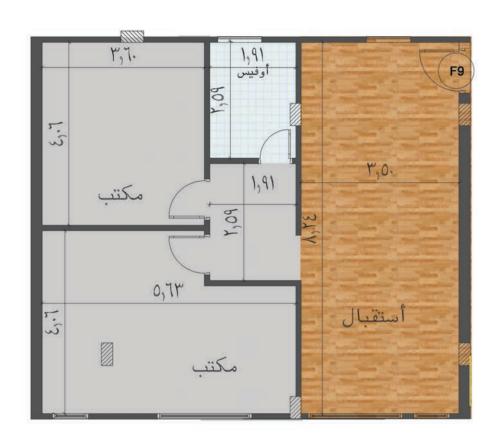

# GYM

Total Gross area 93 M2

Total Gross area 102 M<sup>2</sup>

Total Gross area 107 M<sup>2</sup> 107 M<sup>2</sup>

Total Gross area 107 M<sup>2</sup> 108 M<sup>2</sup>

Total Gross area 108 M<sup>2</sup> 110 M<sup>2</sup>

Total Gross area 113 M<sup>2</sup> 116 M<sup>2</sup>

Total Gross area 127 M<sup>2</sup> 144 M<sup>2</sup>

Total Gross area 145 M<sup>2</sup> 145 M<sup>2</sup>

Total Gross area

Total Gross area 147 M<sup>2</sup> 160 M<sup>2</sup>

Total Gross area