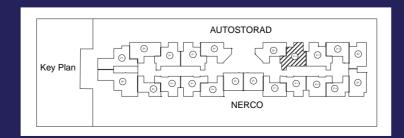

# GYM

Total Gross area 93 M2

Total Gross area 102 M<sup>2</sup>

Total Gross area 107 M<sup>2</sup> 107 M<sup>2</sup>

Total Gross area 107 M<sup>2</sup> 108 M<sup>2</sup>

Total Gross area 108 M<sup>2</sup> 110 M<sup>2</sup>

Total Gross area 113 M<sup>2</sup> 116 M<sup>2</sup>

Total Gross area 127 M<sup>2</sup> 144 M<sup>2</sup>

Total Gross area 145 M<sup>2</sup> 145 M<sup>2</sup>

Total Gross area

Total Gross area 147 M<sup>2</sup> 160 M<sup>2</sup>

Total Gross area