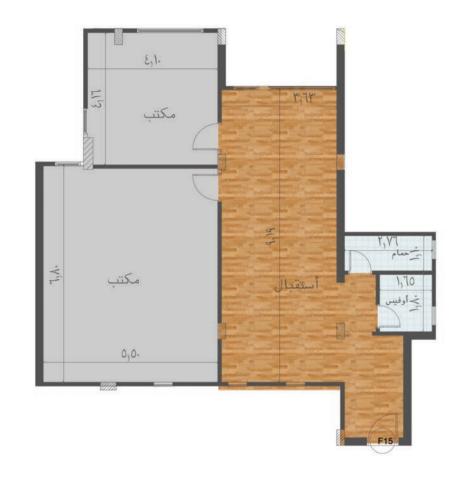

# GYM

Total Gross area 93 M2

Total Gross area 102 M<sup>2</sup>

Total Gross area 107 M<sup>2</sup> 107 M<sup>2</sup>

Total Gross area 107 M<sup>2</sup> 108 M<sup>2</sup>

Total Gross area 108 M<sup>2</sup> 110 M<sup>2</sup>

Total Gross area 113 M<sup>2</sup> 116 M<sup>2</sup>

Total Gross area 127 M<sup>2</sup> 144 M<sup>2</sup>

Total Gross area 145 M<sup>2</sup> 145 M<sup>2</sup>

Total Gross area

Total Gross area 147 M<sup>2</sup> 160 M<sup>2</sup>

Total Gross area