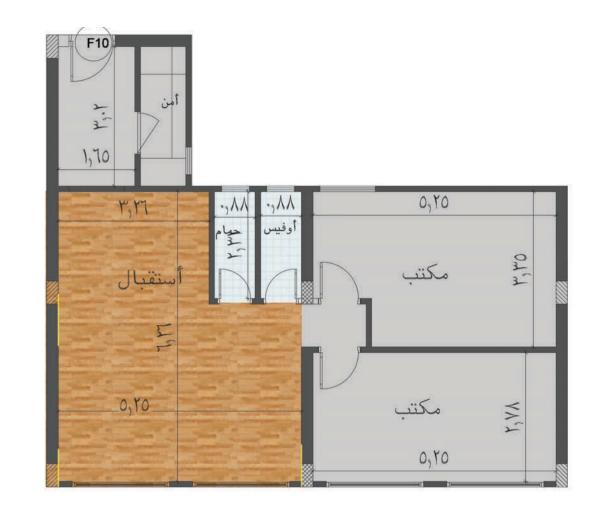

# GYM

Total Gross area 93 M2

Total Gross area 102 M<sup>2</sup>

Total Gross area 107 M<sup>2</sup> 107 M<sup>2</sup>

Total Gross area 107 M<sup>2</sup> 108 M<sup>2</sup>

Total Gross area 108 M<sup>2</sup> 110 M<sup>2</sup>

Total Gross area 113 M<sup>2</sup> 116 M<sup>2</sup>

Total Gross area 127 M<sup>2</sup> 144 M<sup>2</sup>

Total Gross area 145 M<sup>2</sup> 145 M<sup>2</sup>

Total Gross area

Total Gross area 147 M<sup>2</sup> 160 M<sup>2</sup>

Total Gross area