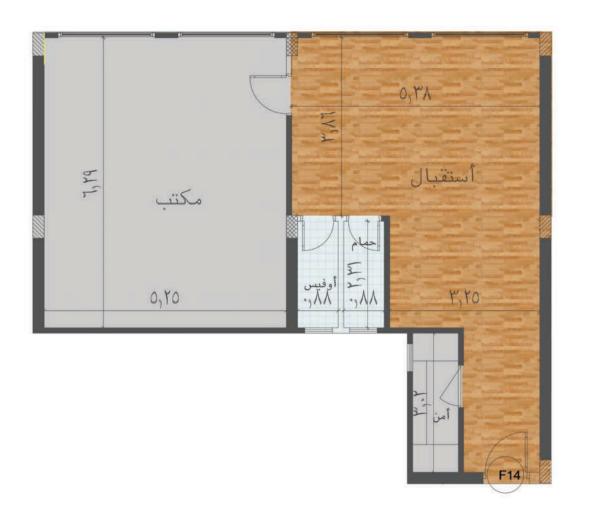

# GYM

Total Gross area 93 M2

Total Gross area 102 M<sup>2</sup>

Total Gross area 107 M<sup>2</sup> 107 M<sup>2</sup>

Total Gross area 107 M<sup>2</sup> 108 M<sup>2</sup>

Total Gross area 108 M<sup>2</sup> 110 M<sup>2</sup>

Total Gross area 113 M<sup>2</sup> 116 M<sup>2</sup>

Total Gross area 127 M<sup>2</sup> 144 M<sup>2</sup>

Total Gross area 145 M<sup>2</sup> 145 M<sup>2</sup>

Total Gross area

Total Gross area 147 M<sup>2</sup> 160 M<sup>2</sup>

Total Gross area