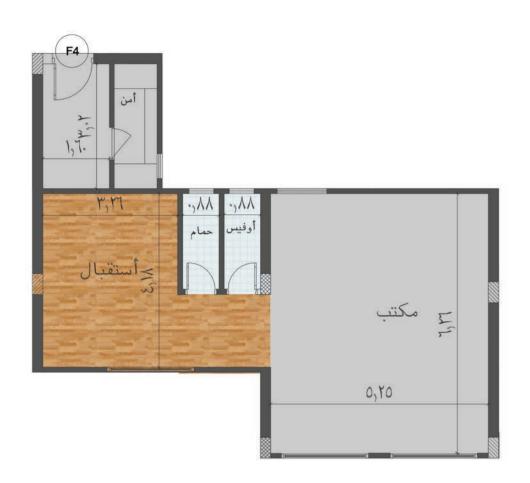

SUCCESS AND BEYOND





- الموقع العام للمشروع علي تقاطع طريق الأوتوستراد مباشرة مع طريق زهراء المعادى و قرب الموقع من القاهرة الجديدة و الدائري و المعادي.
  - يحاط المشروع بعدد من المناطق السكانية ذات الكثافات المرتفعة.
- قرب المشروع من المواصلات العامة مما يساعد على سهولة الوصول للمشروع بالنسبة للموظفين بالشركات الكائنة بالمشروع.
  - يتميز المبني برؤية وافحة من علي الأوتستراد.
  - المشروع قائم بالفعل ويمكن تسليم الوحدات فورى.







- الدور الارفي و الاول ميزه للنشاط الادارى.
  - واجهات المشروع من الرخام.
- تتميز معظم وحدات المشروع برؤية مميزة وفيو مفتوح.
  - أماكن انتظار تحت المبني و اماكن انتظار خارجية.
- يقع المشروع بالقرب من القرية التكنولوجيا بالمعادى.









# 







# GYM















Total Gross area 93 M2

Total Gross area 102 M<sup>2</sup>



# isclaimer

The Information contained in this promotional material is for clarification purpose only and may be changed. Statement, figures, calculations, plans and images are indicative only and changes may be made to them during the planning or development stages. Adding or developing any dimensions in installation or finishing are variable costs and are subject to change without notice.





## Disclai

The Information contained in this promotional material is for clarification purpose only and may be changed. Statement, figures, calculations, plans and images are indicative only and changes may be made to them during the planning or development stages. Adding or developing any dimensions in installation or finishing a