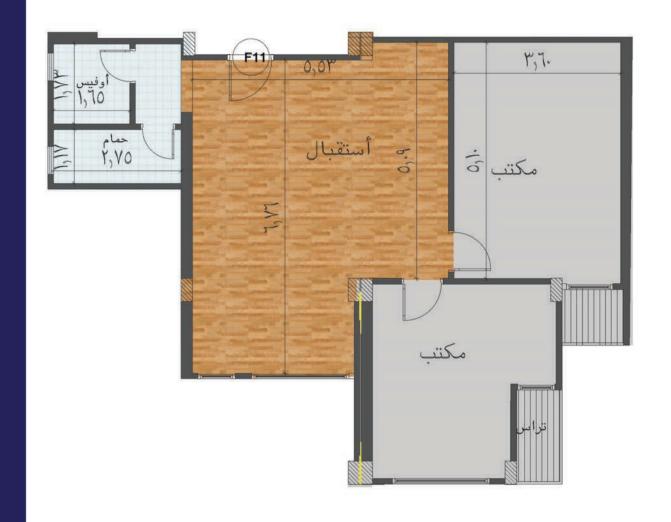

# GYM

Total Gross area 93 M2

Total Gross area 102 M<sup>2</sup>

Total Gross area 107 M<sup>2</sup> 107 M<sup>2</sup>

Total Gross area 107 M<sup>2</sup> 108 M<sup>2</sup>

Total Gross area 108 M<sup>2</sup> 110 M<sup>2</sup>

Total Gross area 113 M<sup>2</sup> 116 M<sup>2</sup>

Total Gross area 127 M<sup>2</sup> 144 M<sup>2</sup>

Total Gross area 145 M<sup>2</sup> 145 M<sup>2</sup>

Total Gross area

Total Gross area 147 M<sup>2</sup> 160 M<sup>2</sup>

Total Gross area