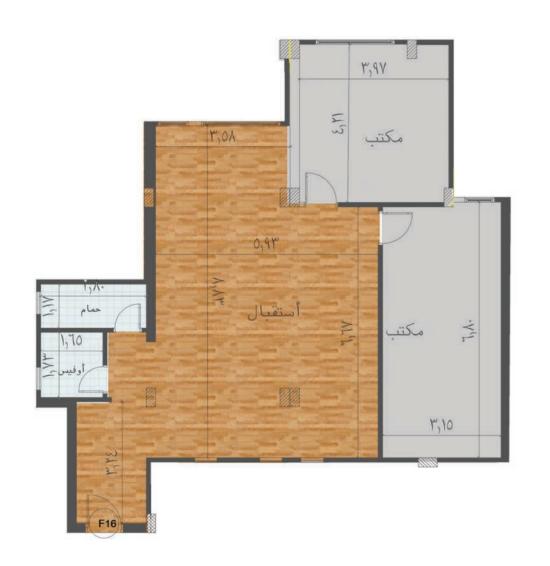

Total Gross area 107 M<sup>2</sup> 107 M<sup>2</sup>

Total Gross area 107 M<sup>2</sup> 108 M<sup>2</sup>

Total Gross area 108 M<sup>2</sup> 110 M<sup>2</sup>

Total Gross area 113 M<sup>2</sup> 116 M<sup>2</sup>

Total Gross area 127 M<sup>2</sup> 144 M<sup>2</sup>

Total Gross area 145 M<sup>2</sup> 145 M<sup>2</sup>

Total Gross area

Total Gross area 147 M<sup>2</sup> 160 M<sup>2</sup>

Total Gross area