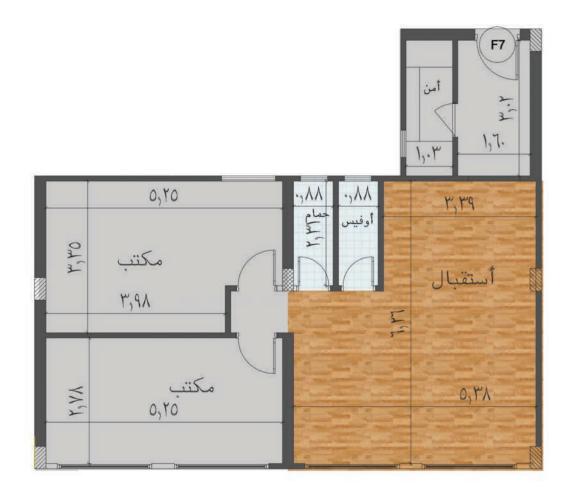

# GYM

Total Gross area 93 M2

Total Gross area 102 M<sup>2</sup>

Total Gross area 107 M<sup>2</sup> 107 M<sup>2</sup>

Total Gross area 107 M<sup>2</sup> 108 M<sup>2</sup>

Total Gross area 108 M<sup>2</sup> 110 M<sup>2</sup>

Total Gross area 113 M<sup>2</sup> 116 M<sup>2</sup>

Total Gross area 127 M<sup>2</sup> 144 M<sup>2</sup>

Total Gross area 145 M<sup>2</sup> 145 M<sup>2</sup>

Total Gross area

Total Gross area 147 M<sup>2</sup> 160 M<sup>2</sup>

Total Gross area